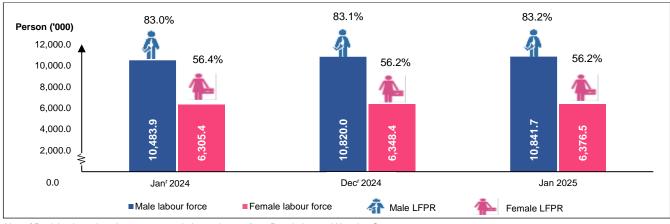

Both male and female labour forces in January 2025 were increased. The **male labour force** edged up to **10.84 million persons** compared to 10.82 million persons in December<sup>r</sup> 2024, while the **female labour force** rose to **6.38 million persons** from 6.35 million in the previous month. Consequently, the **male LFPR** increased by **0.1 percentage points** to **83.2 per cent** (December<sup>r</sup> 2024: 83.1%), while the **LFPR** for **females** remained unchanged at **56.2 per cent**.

On a year-on-year basis, the male labour force improved by 3.4 per cent (January<sup>r</sup> 2024: 10.48 million persons), while the female labour force increased by 1.1 per cent from 6.31 million persons in January<sup>r</sup> last year. Therefore, the LFPR for males increased by 0.2 percentage points from 83.0 per cent. Meanwhile, the female LFPR declined by 0.2 percentage points compared to 56.4 per cent in January<sup>r</sup> 2024 **[Chart 7]**.