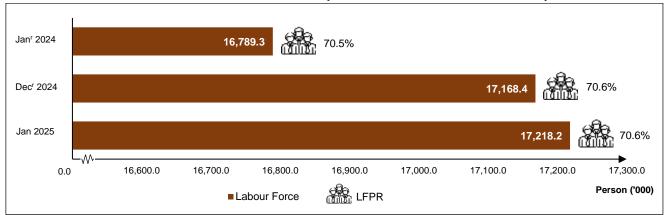

#### January's LFPR was unchanged at 70.6 per cent

In January 2025, the number of **labour force** improved further with a rise of **0.3 per cent** (+49.8 thousand persons) to record 17.22 million persons (December<sup>r</sup> 2024: 17.17 million). January's **labour force participation rate (LFPR)** was unchanged at 70.6 per cent as in the prior month. Based on seasonally adjusted data, the labour force rose by 0.4 per cent, recording the LFPR of 70.6 per cent.

Compared to January<sup>r</sup> of the previous year, the labour force rose by 2.3 per cent, or equivalent to 428.9 thousand persons (January<sup>r</sup> 2024: 16.79 million persons). Accordingly, the LFPR rose by 0.1 percentage points from 70.5 per cent in January<sup>r</sup> 2024 [Chart 6].

**Chart 6:** Labour force and LFPR, January<sup>r</sup> 2024, December<sup>r</sup> 2024 and January 2025

Note: <sup>r</sup> Revision based on the current population estimates from Population and Housing Census 2020