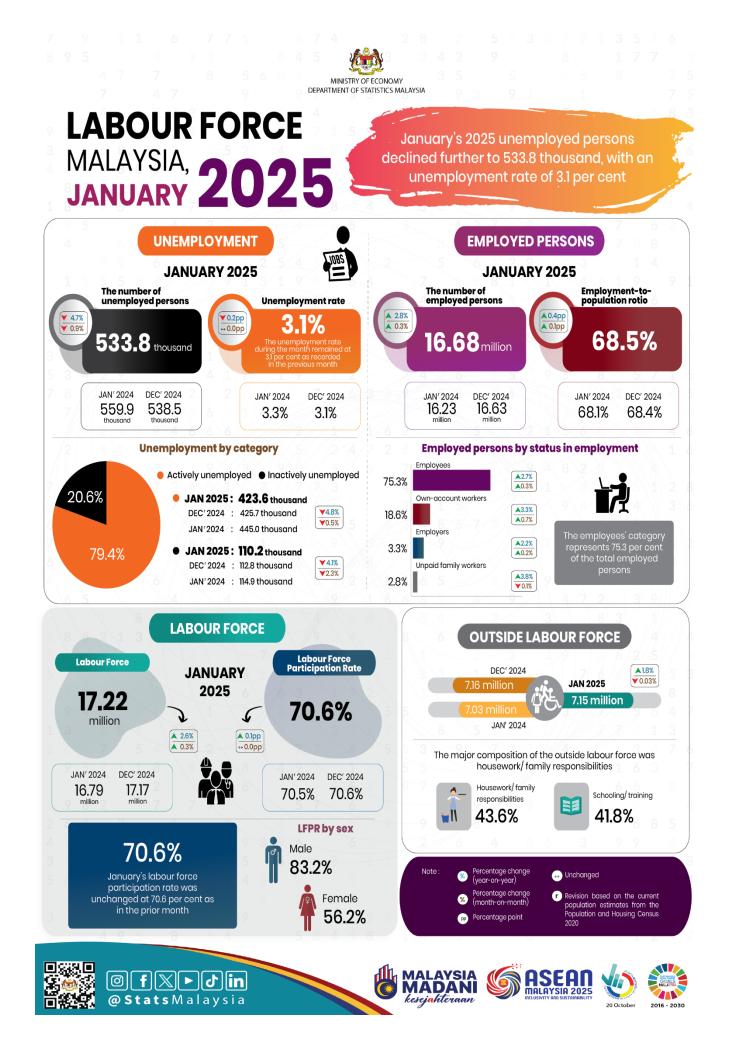

## **2** EMPLOYED PERSONS

The number of employed persons improved further in January 2025

In January 2025, the number of **employed persons** improved further with a rise of **0.3 per cent** (+54.5 thousand persons), reaching 16.68 million persons (December<sup>r</sup> 2024: 16.63 million persons). Seasonally adjusted estimates indicated an increase in employment by 0.5 per cent. On a year-on-year basis, employment went up by 2.8 per cent (+455.0 thousand persons), compared to 16.23 million in January<sup>r</sup> of the previous year.

The **employment-to-population ratio**, which indicates the ability of an economy to create employment, rose by **0.1 percentage points** to **68.5 per cent** (December<sup>r</sup> 2024: 68.4%). Compared to the same month last year, the ratio increased by 0.4 percentage points from 68.1 per cent in January<sup>r</sup> 2024 **[Chart 1]**.