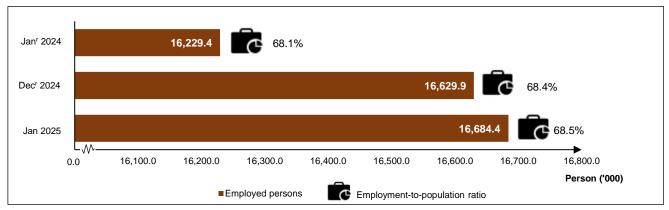

Note: <sup>r</sup> Revision based on the current population estimates from Population and Housing Census 2020

In January 2025, **75.3 per cent** of the total employed persons were in the **employees**' category, registering an increase of **0.3 per cent (+32.0 thousand persons)** to **12.56 million persons** (December<sup>r</sup> 2024: 12.53 million persons). Similarly, the number of **own-account workers** rose by **0.7 per cent (+21.6 thousand persons)**, totalling **3.11 million persons** (December<sup>r</sup> 2024: 3.09 million persons). This group mainly consists of daily wage earners working as small business operators, such as retailers, hawkers, market and stall vendors, as well as smallholders **[Chart 2]**.

Chart 2: Employed person by status in employment, December<sup>r</sup> 2024 and January 2025

Note: <sup>r</sup> Revision based on the current population estimates from Population and Housing Census 2020