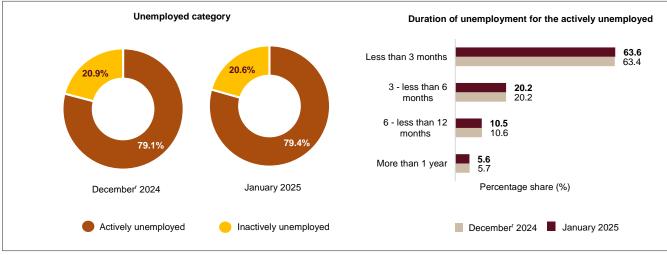

In January 2025, **79.4 per cent** of the total unemployed persons were those who were available for work and were actively seeking jobs or the **actively unemployed**. This group decreased by **0.5 per cent** (-2.1 thousand persons) to record **423.6 thousand persons** (December<sup>r</sup> 2024: 425.7 thousand persons). By duration of unemployment for the actively unemployed, those who were **unemployed for less than three months** accounted for **63.6 per cent**, whereas those who were **unemployed for more than a year**<sup>3</sup> were at **5.6 per cent [Chart 4]**.

On the same note, the **inactively unemployed** or those who believed that no jobs were available went down by **2.3 per cent (-2.6 thousand persons)** to **110.2 thousand persons** compared to 114.9 thousand persons as of January<sup>r</sup> 2024.

Chart 4: Unemployed category and duration of unemployment for the actively unemployed, December<sup>r</sup> 2024 and January 2025

Note: <sup>r</sup> Revision based on the current population estimates from Population and Housing Census 2020