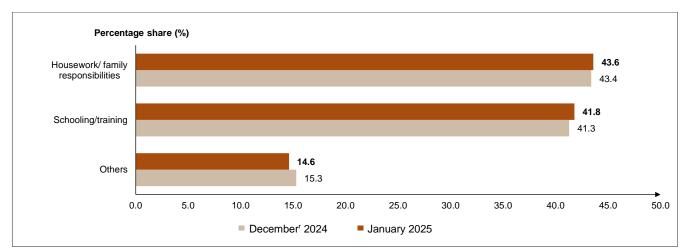

## **5** OUTSIDE LABOUR FORCE

The major composition of the outside labour force was housework/ family responsibilities

The number of persons **outside the labour force** in January 2025 slightly decreased by **0.03 per cent** (-2.0 thousand persons) to **7.15 million persons** (December<sup>r</sup> 2024: 7.16 million persons). Compared to the same month last year, the number of persons outside the labour force increased by 1.8 per cent or equivalent to 128.0 thousand persons (January<sup>r</sup> 2024: 7.03 million persons). The major composition of the outside labour force was **housework/ family responsibilities**, accounting for **43.6 per cent**, followed by the **schooling/ training** category at **41.8 per cent [Chart 8]**.

Chart 8: Share of outside labour force by reasons for not seeking work, December 2024 and January 2025

Note: <sup>r</sup> Revision based on the current population estimates from Population and Housing Census 2020