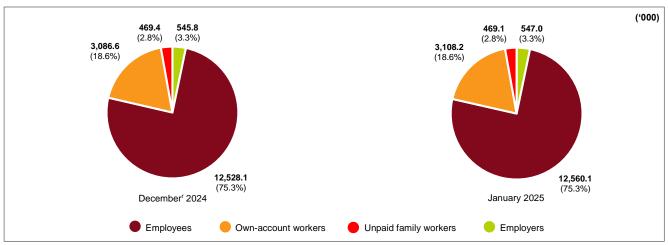

## **3** UNEMPLOYMENT

The unemployment rate remained at 3.1 per cent in January 2025

The number of **unemployed persons** continued to decrease in January 2025, with a reduction of **4.7 thousand persons (-0.9%)** to **533.8 thousand persons** (December<sup>r</sup> 2024: 538.5 thousand persons). The **unemployment rate** during the month remained at **3.1 per cent** as recorded in the previous month. In seasonally adjusted terms, the number of unemployed persons edged down by 1.2 per cent, with an unemployment rate of 3.1 per cent.

The number of unemployed persons reduced by 4.7 per cent (-26.1 thousand persons) year-on-year compared to 559.9 thousand persons recorded in January<sup>r</sup> 2024. Accordingly, the unemployment rate declined by 0.2 percentage points as against 3.3 per cent in the same month of the previous year **[Chart 3]**.

Chart 3: Unemployed and unemployment rate, January<sup>r</sup> 2024, December<sup>r</sup> 2024 and January 2025

Note: r Revision based on the current population estimates from Population and Housing Census 2020