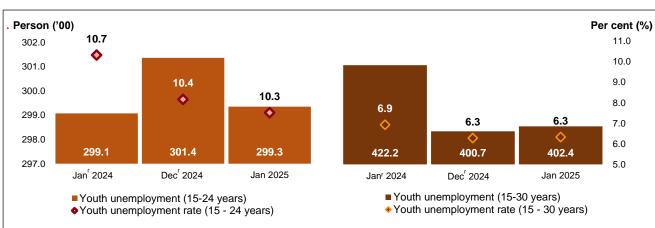

The unemployment rate for youth aged **15 to 24 years** during the month declined by **0.1 percentage points** to **10.3 per cent**, recording **299.3 thousand unemployed youths** (December<sup>r</sup> 2024: 10.4%; 301.4 thousand persons). Meanwhile, the unemployment rate among youth aged **15 to 30 years** stood at **6.3 per cent**, with the number of unemployed youths at **402.4 thousand persons** as against 400.7 thousand unemployed youths recorded in December<sup>r</sup> 2024 [Chart 5].

Chart 5: The number of unemployed persons and unemployment rate by selected age groups, January<sup>r</sup> 2024, December<sup>r</sup> 2024 and January 2025

Note: <sup>r</sup> Revision based on the current population estimates from Population and Housing Census 2020